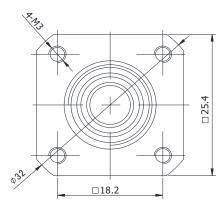

## \*Dimensions are in mm

| Configuration                   |                     |
|---------------------------------|---------------------|
| Connector 1 Type                | N Female            |
| Connector 1 Impedance           | 50 Ohms             |
| Connector 1 Polarity            | Standard            |
| Body Style                      | Straight            |
| Connector Mount Method          | 4 Hole Flange       |
| Connector 2 Interface Type      | 141 Series          |
| Cable Attachment Method         | Solder              |
| <b>Electrical Specification</b> | 1S                  |
| Frequency                       | DC to 3 GHz         |
| Insertion Loss (dB)             | ≤ 0.10 xSqt.(f_GHz) |
| VSWR /Return Loss               | 1.25 to 3 GHz       |
| <b>Materials Information</b>    |                     |
| Center Contact                  | CuBe Gold Plated    |
| Outer Contact                   | Brass Nickel Plated |
| Body                            | Brass Nickel Plated |
| Dielectric                      | PTFE                |
| <b>Environmental Data</b>       |                     |
| Temperature Range               | -40°C to +165°C     |
| 2011/65/EU(RoHS)                | Compliant           |
|                                 |                     |