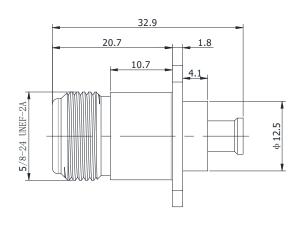

## \*Dimensions are in mm

| Configuration                   |                     |
|---------------------------------|---------------------|
| Connector 1 Type                | N Female            |
| Connector 1 Impedance           | 50 Ohms             |
| Connector 1 Polarity            | Standard            |
| Body Style                      | Straight            |
| Connector Mount Method          | 4 Hole Flange       |
| Connector 2 Interface Type      | 141 Series          |
| Cable Attachment Method         | Solder              |
| <b>Electrical Specification</b> | 1S                  |
| Frequency                       | DC to 3 GHz         |
| Insertion Loss (dB)             | ≤ 0.10 xSqt.(f_GHz) |
| VSWR /Return Loss               | 1.25 to 3 GHz       |
| <b>Materials Information</b>    |                     |
| Center Contact                  | CuBe Gold Plated    |
| Outer Contact                   | Brass Nickel Plated |
| Body                            | Brass Nickel Plated |
| Dielectric                      | PTFE                |
| <b>Environmental Data</b>       |                     |
| Temperature Range               | -40°C to +165°C     |
| 2011/65/EU(RoHS)                | Compliant           |
|                                 |                     |